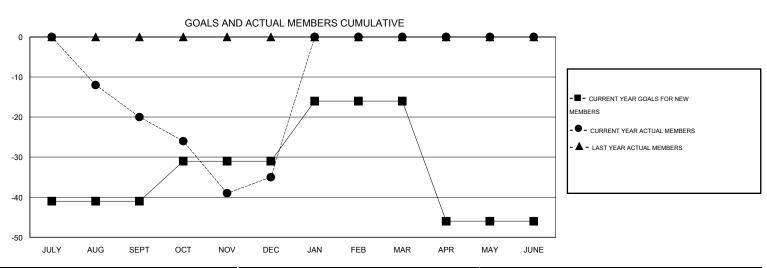

## GOALS AND ACTUAL NEW CLUBS CUMULATIVE 1.6 - CURRENT YEAR GOALS FOR NEW CLUBS 1.2 CURRENT YEAR ACTUAL NEW CLUBS - LAST YEAR ACTUAL NEW CLUBS 0.8 0.4 0 JULY SEPT OCT NOV DEC JAN FEB MAR JUNE AUG APR MAY