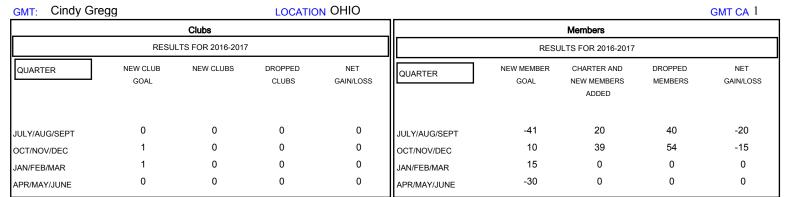

## MONTHLY MEMBERSHIP PROGRESS REPORT

## District 13 OH6

Results as of: 12/31/2016



## GOALS AND ACTUAL NEW CLUBS CUMULATIVE 1.6 - CURRENT YEAR GOALS FOR NEW CLUBS 1.2 CURRENT YEAR ACTUAL NEW CLUBS - LAST YEAR ACTUAL NEW CLUBS 0.8 0.4 0 JULY SEPT OCT NOV DEC JAN FEB MAR JUNE AUG APR MAY



| DROPPED CLUBS: 0 |    | 24 CLUBS OF 64 ADDED 1 OR MORE<br>NEW MEMBERS | GENDER DISTRIBUTION  MALE 1,376 (74.78%) |              |     |
|------------------|----|-----------------------------------------------|------------------------------------------|--------------|-----|
| DROPPED MEMBERS  |    |                                               | FEMALE                                   | 464 (25.22%) |     |
| DECEASED         | 13 | CLICK HERE FOR HEALTH ASSESSMENT DATA         |                                          |              | 000 |
| CLUB CANCELLED   | 0  |